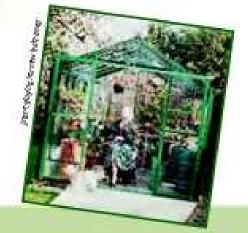

## Rosette 10wide

warf Wall option available. See page 9

These superb greenhouses have been designed for everyone from the enthusiastic amateur to the professional nurseryman. Robinsons Rosette greenhouses are 10'63/4"(3220mm) wide and available in various lengths. The width provides ample growing space and, with

the central double doors, allows for up to 3'1"(940mm) wide greenhouse staging to be positioned both sides of the greenhouse. The Rosette features a 5'61/2" (1691mm) eaves height and a ground-level threshold, giving freedom of access for garden machinery and wheelbarrows.

The Rosette Greenhouse can be fitted with a fully glazed partition to provide a cost-saving propagating area, with a

choice of either single or double doors.

10 x14 Rosette

along the way.'