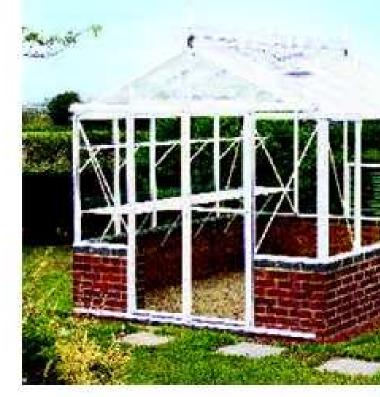

This new Robinsons Dwarf Wall range of attractive models, available in green, white or mill finish, has been designed to fit on a single skin dwarf wall - 1'115/8"(600mm) high. A choice of five model widths and a variety of modular lengths are available.

# **Dwarf Wall**

Robinsons can provide you with a greenhouse suitable for building onto a 600mm high dwarf wall and will provide all the necessary drawings for your chosen builder to construct the footings and build a single brick wall with its doorway. The bricks used should be of good quality and not sand faced. Alternatively your local agent may be able to quote you or recommend a builder.

#### Sure to enhance any garden

8 x10 Royale Dwarf Wall in a green finish

The standard Dwarf Wall Greenhouse is available on the complete Robinsons range and consists of: Double Sliding Lockable Doors · Level door threshold Opening Roof Vents and automatic openers (dependant on model length - see relevant page) · Eaves Guttering with integral Downpipes · Unique capping and stainless steel fixings · **PLUS 4mm Toughened Safety Glass throughout.** 