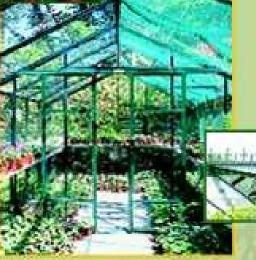

### **Robinsons Premier Aluminium Greenhouses**

Established for nearly 60 years, market leading Robinsons Greenhouses have long been the benchmark against which other greenhouses are measured. The secret of good design is in the detail, and Robinsons is no exception to the rule From the amount of material used, to the design of the sections, the unique glazing system, the inclusion of 4mm toughened safety glass as standard, the ease of access, particularly for disabled users, the maximised eaves height, automatic openers supplied as standard on roof vents, a range of options to personalise your greenhouse design, a choice of finishes, flexibility in the range so you can choose the optimum size for your needs. All these features are designed with one thing in mind - you, the greenhouse user.

Uncompromising Strength - The strength and durability of Robinsons is legendary! We use over 25% more aluminum than most other greenhouses of a comparable size. In fact the whole range is technically over specified with the greenhouses designed to cope with gale force winds and heavy snow falls. Not a usual British winter!

Extra height - Robinsons have the highest eaves height of any similar greenhouse in the UK. More than 5'6" / 1691mm, it gives additional room providing a pleasant working environment with out bending, room to fit high level shelving to increase your effective growing capacity and gives tall plants, tomatoes, chrysanthemums, etc room to thrive. This eaves height is provided without having to increase the roof pitch, combining practicality with good looks, another feature of good design. Dwarf Wall greenhouses provide over 5'9" / 1752mm to eaves and in the case of the Riviera it is a massive 6'8" / 2035mm.