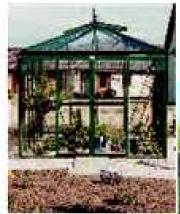

## Riviera 8wide

Dwarf Wall option available. See page 9

8 x10 Riviera

Over 2m eaves height - Dwarf Wall

The design has an extremely attractive

hip-roof with very generous eaves and ridge heights. The Riviera is available in two sizes, 8 x 10 and 8 x 12, both of which include finials and cresting as standard, as well as two roof vents supplied with automatic openers.

'As a proud ownerof a Robinsons Riviera greenhouse, I can only congratulate you on the quality of workmanship which has helped enhance my garden.'

Mr I Robertson

NEW for this season is that doors can be located on either the end wall or the side walls. Remember to consider the staging configuration if placing the door on the side, and mark your order form clearly with your choice.