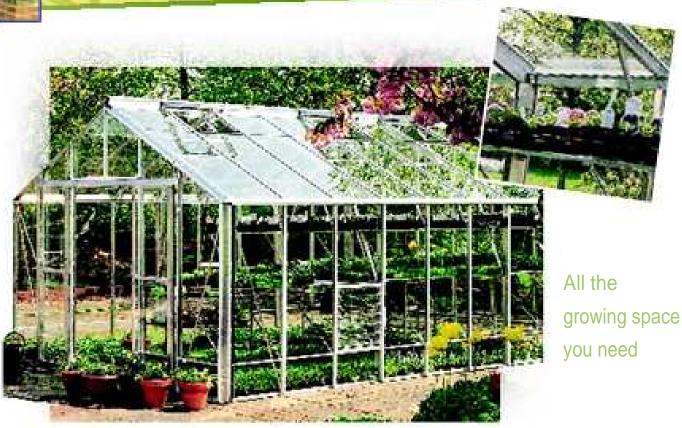

## Accessories

Aluminium and tanalised timber staging and shelving in a wide variety of widths and lengths to complement each greenhouse and provide all the growing space you'll ever need. Uniquely height adjustable and very robust.

An automatic opening roof vent with XL opener and a 6 bladed louvre vent (with or without automatic opener) will provide that essential extra ventilation for increasing levels of air circulation throughout the greenhouse.