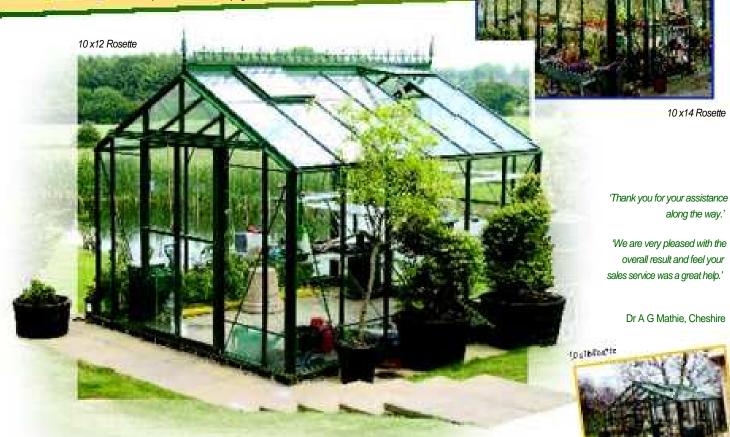

## Rosette 10wide

warf Wall option available. See page 9

These superb greenhouses have been designed for everyone from the enthusiastic amateur to the professional nurseryman. Robinsons Rosette greenhouses are 10'63/4"(3220mm) wide and available in various lengths. The width provides ample growing space and, with

the central double doors, allows for up to 3'1"(940mm) wide greenhouse staging to be positioned both sides of the greenhouse. The Rosette features a 5'61/2" (1691mm) eaves height and a ground-level threshold, giving freedom of access for garden machinery and wheelbarrows.

The Rosette Greenhouse can be fitted with a fully glazed partition to provide a cost-saving propagating area, with a

choice of either single or double doors.

10 x14 Rosette

along the way.'