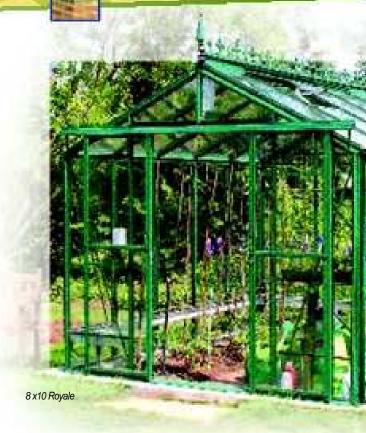

# Regent 6wide

arf Wall option available. See page 9

6 x 10 Regent

### Robinsons Regent

greenhouses are ideal for the smaller garden, where space is at a premium. They are a generous 6'53/4"(1976mm) wide and available in various lengths. Unlike many smaller greenhouses, there is a full 5'61/2" (1691mm) working height at the eaves, giving a surprising amount of space.

As with all Robinsons greenhouses, the Regent has a ground-level threshold, providing unimpeded access. The door is lockable and affords a 2' (610mm) wide opening.

Although it is supplied with easy-to-understand self-assembly instructions, we strongly advise that your greenhouse be installed by experienced personnel. Please contact your local agent for further details.