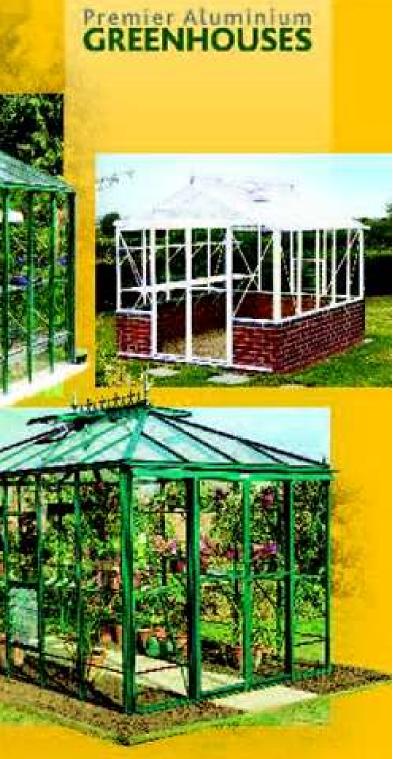

### **Robinsons Premier Aluminium Greenhouses**

Established for nearly 60 years, market leading Robinsons Greenhouses have long been the benchmark against which other greenhouses are measured. The secret of good design is in the detail, and Robinsons is no exception to the rule From the amount of material used, to the design of the sections, the unique glazing system, the inclusion of 4mm toughened safety glass as standard, the ease of access, particularly for disabled users, the maximised eaves height, automatic openers supplied as standard on roof vents, a range of options to personalise your greenhouse design, a choice of finishes, flexibility in the range so you can choose the optimum size for your needs. All these features are designed with one thing in mind - you, the greenhouse user.

Uncompromising Strength - The strength and durability of Robinsons is legendary! We use over 25% more aluminum than most other greenhouses of a comparable size. In fact the whole range is technically over specified with the greenhouses designed to cope with gale force winds and heavy snow falls. Not a usual British winter!

Almost 60 years of experience - Our reputation has been built on quality, attention to detail and innovation. All our great looking and practical designs have been developed from original greenhouses built for the professional nurseryman.

Toughened Safety Glass as standard - for added strength, safety and your peace of mind, 4mm toughened glass to BS6206 Class A is supplied as standard.

Easy Access - for unimpeded access Robinsons greenhouses have a level threshold, so NO step! This is ideal for wheelbarrows and wheelchairs, and with three models having wide double doors, there is plenty of extra space to get in and out.

Extra height - Robinsons have the highest eaves height of any similar greenhouse in the UK. More than 5'6" / 1691mm, it gives additional room providing a pleasant working environment with out bending, room to fit high level shelving to increase your effective growing capacity and gives tall plants, tomatoes, chrysanthemums, etc room to thrive. This eaves height is provided without having to increase the roof pitch, combining practicality with good looks, another feature of good design. Dwarf Wall greenhouses provide over 5'9" / 1752mm to eaves and in the case of the Riviera it is a massive 6'8" / 2035mm.

Design detail - full lengths of glass are used and bedded onto soft glazing rubber cushions, avoiding the unsightly build up of algae. Stainless steel screws are used to hold things together, which means no unsightly clips. Then a uPVC capping is fixed to conceal all screws. Small details that make the big difference.

Choice of finishes - green, white or mill, maintenance free finishes are available - use your time growing plants, not treating your building!

FREE 10 year no quibble frame guarantee -giving you peace of mind. We have been established since 1947 so our10 year guarantee really means something. If any components prove to be defective, they will be replaced. We know of no unhappy customers - if anyone reports a problem, we will do whatever is necessary to resolve it. We have never left a customer unhappy.