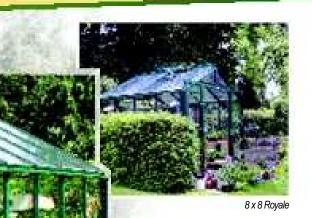

The Robinsons Royale greenhouse is the most popular in our range. This is not surprising as it is a full 8'61/4"(2596mm) wide and available in various lengths. The double doors give a 4'(1220mm) wide opening and are a particularly useful feature of this model - they slide easily, are lockable and provide easy access over

the ground-level threshold - ideal for wheelbarrow or wheelchair access.

The Royale range also has the advantage of an optional extra fully glazed partition with a single sliding door - a real must if you want to create a cost-saving propagating area or minimise heating costs during the winter.