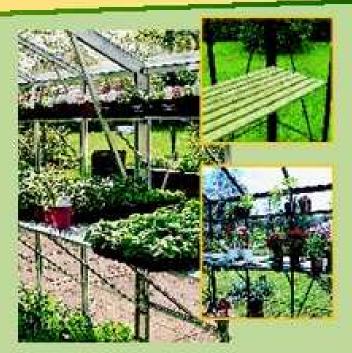

## Accessories

Aluminium and tanalised timber staging and shelving in a wide variety of widths and lengths to complement each greenhouse and provide all the growing space you'll ever need. Uniquely height adjustable and very robust.

An automatic opening roof vent with XL opener and a 6 bladed louvre vent (with or without automatic opener) will provide that essential extra ventilation for increasing levels of air circulation throughout the greenhouse.